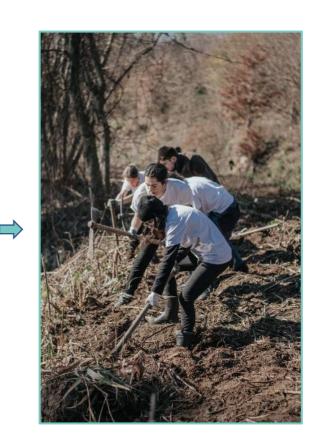

#### **Guarda Rios Patrols**

Removing river trash

Maintenance of watercourses and flood management

**Invasive species control** 

**Renaturalization of riverbanks** 

**Plantation of riparian trees** 

#### **Renaturalization of riverbanks**