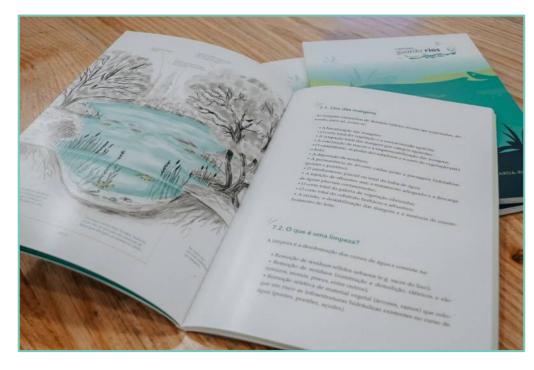

uarda Rios Kit



#### **Guarda Rios Patrols**





#### **Guarda Rios Patrols**



#### **Guarda Rios Patrols**







Removing river trash



Maintenance of watercourses and flood management



**Invasive species control** 



**Renaturalization of riverbanks** 



**Plantation of riparian trees** 

#### **Arundo donax control**



#### **Arundo donax control**







#### **Renaturalization of riverbanks**



#### **Renaturalization of riverbanks**





#### **3) Formal Inspection Actions**





**Discharge of livestock effluents** 

Solid waste disposal

#### **3) Formal Inspection Actions**





**Cutting of riparian vegetation** 

Water pollution

#### **Municipal Environmental Reading Plan**

24000 students





2015 2020

#### **Guarda-Rios manual**



#### **Guarda-Rios manual**





**Guide of good cleaning practices** 

Field guide

#### **Fish Postcards**







#### **Fish Miniguides**







## MEDIA

### Lousada promove formações para quem queira ser guarda rios

Durante este mês, serão seis as formações disponíveis nas juntos de Freguesia. Inscrições são gratuitas





#### PREMIUM

#### Adotam e tomam conta de pedaços de rios em Lousada

Fernanda Pinto 24 Julho 2019 às 13:08





Com maior ou menor frequência, percorrem as margens de troços dos rios que adotaram em ações de monitorização ou à procura de poluição.



## Daniela Barbosa | Manuel Nunes | Milene Matos biolousada@cm-lousada.pt