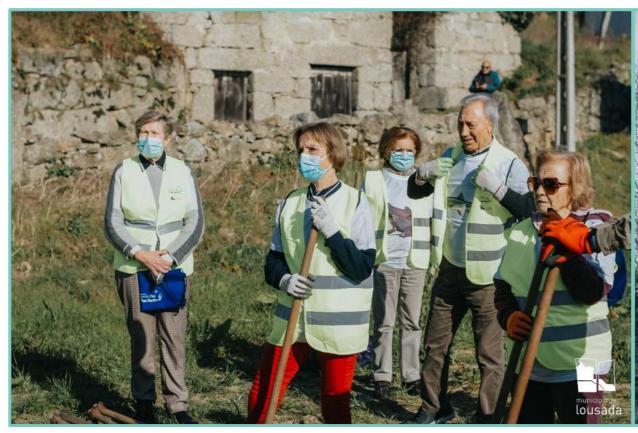

#### **VOLUNTEERING ACTIONS**

- 1. Adoption of river sections
- 2. Environmental improvement actions

#### **Guarda Rios Patrols**

Removing river trash

Maintenance of watercourses and flood management

**Invasive species control** 

**Renaturalization of riverbanks** 

**Plantation of riparian trees** 