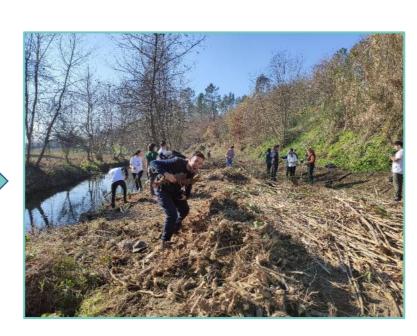

#### **Guarda Rios Patrols**

Removing river trash

Maintenance of watercourses and flood management

**Invasive species control** 

**Renaturalization of riverbanks** 

**Plantation of riparian trees** 

#### **Renaturalization of riverbanks**