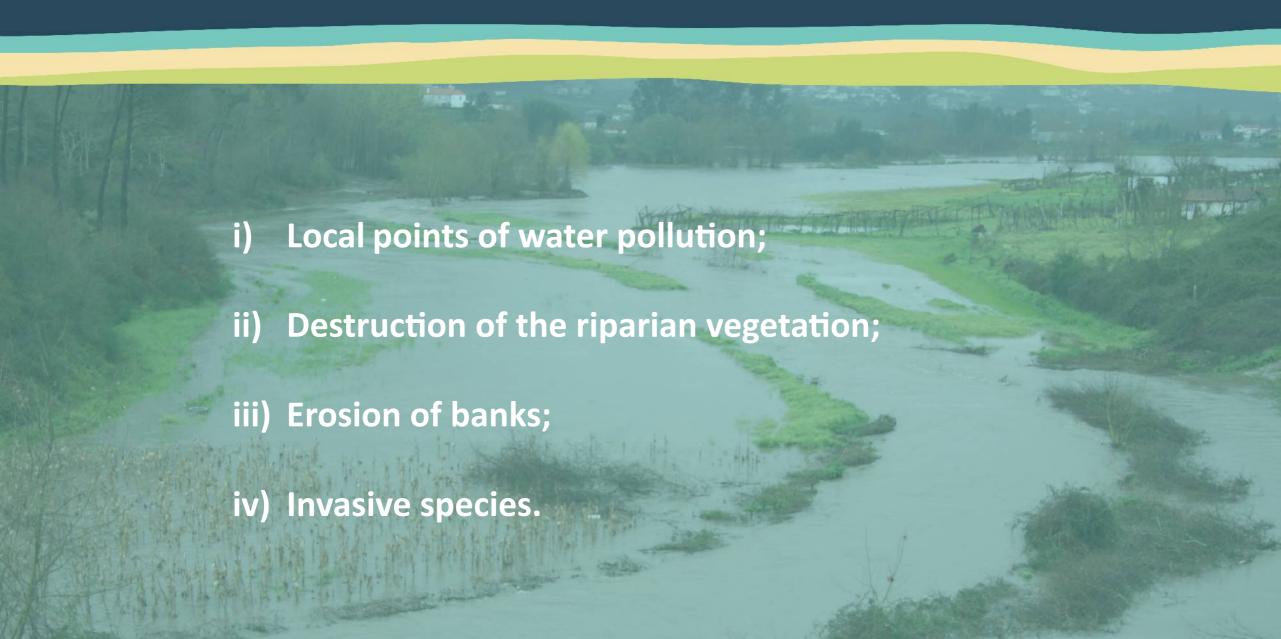

# LOUSADA GUARDA RIOS

**Active Citizenship in the Protection of Natural Resources** 

Daniela Barbosa







### **LOUSADA**

#### **Municipality of Lousada**

- 94,89 km2
- 15 parish councils
- 47.401 inhabitants (2021)
- Humid temperate region
- Economy: agriculture, textile industry
- 2 river basins (Mezio and Sousa)



### **LOUSADA**

#### **Hydrographic Network**

- Sousa river
- SE of the municipality
- Extent of 14.82 km

- Mezio river
- Springs in Lousada
- N-S orientation
- Total of 28 Km (10,5 km in LSD)



### **IDENTIFIED THREATS**



### AIMS AND GOALS

- Conservation and monitoring of the ecological status of fluvial ecosystems;
- Environmental improvement of river ecosystems;
- Environmental awareness and public participation of local communities.



#### 1) Mapping and characterization of the main watercourses in the municipality;

- 9 water courses;
- 42 km;
- 166 characterized sections of 250 m each.



1) Mapping and characterization of the main watercourses in the municipality;

- Stream bed characteristics: depth, width, bottom type, water velocity, water transparency, aquatic vegetation;
- Bank characteristics: type of substrate, slope, structure, vegetation present, pollution;
- Characteristics of the surrounding area: buildings in the surrounding area, registration of invasive species, flora and fauna.

##