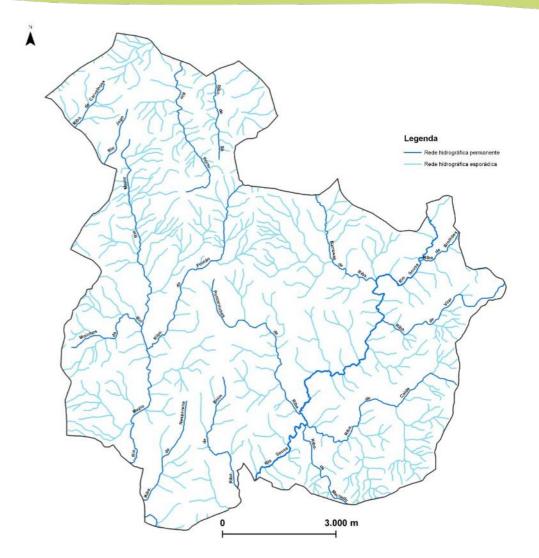

#### **Hydrographic Network**

- Sousa river
- SE of the municipality
- Extent of 14.82 km

- Mezio river
- Springs in Lousada
- N-S orientation
- Total of 28 Km (10,5 km in LSD)

#### 1) Mapping and characterization of the main watercourses in the municipality;

- 9 water courses;
- 42 km;
- 166 characterized sections of 250 m each.

1) Mapping and characterization of the main watercourses in the municipality;