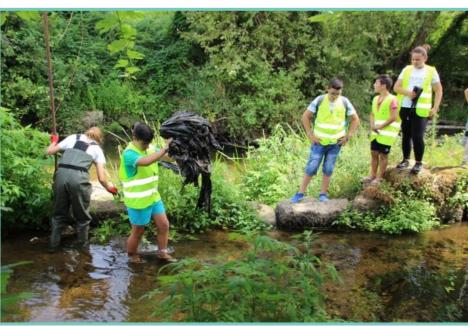

#### **Guarda Rios Patrols**

Removing river trash

Maintenance of watercourses and flood management

**Invasive species control** 

**Renaturalization of riverbanks** 

**Plantation of riparian trees** 