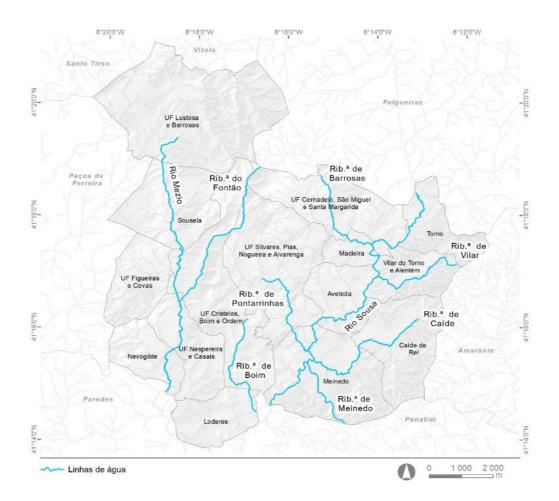

#### **Municipality of Lousada**

- 94,89 km2
- 15 parish councils
- 47.401 inhabitants (2021)
- Humid temperate region
- Economy: agriculture, textile industry
- 2 river basins (Mezio and Sousa)

#### **Hydrographic Network**

- Sousa river
- SE of the municipality
- Extent of 14.82 km

- Mezio river
- Springs in Lousada
- N-S orientation
- Total of 28 Km (10,5 km in LSD)