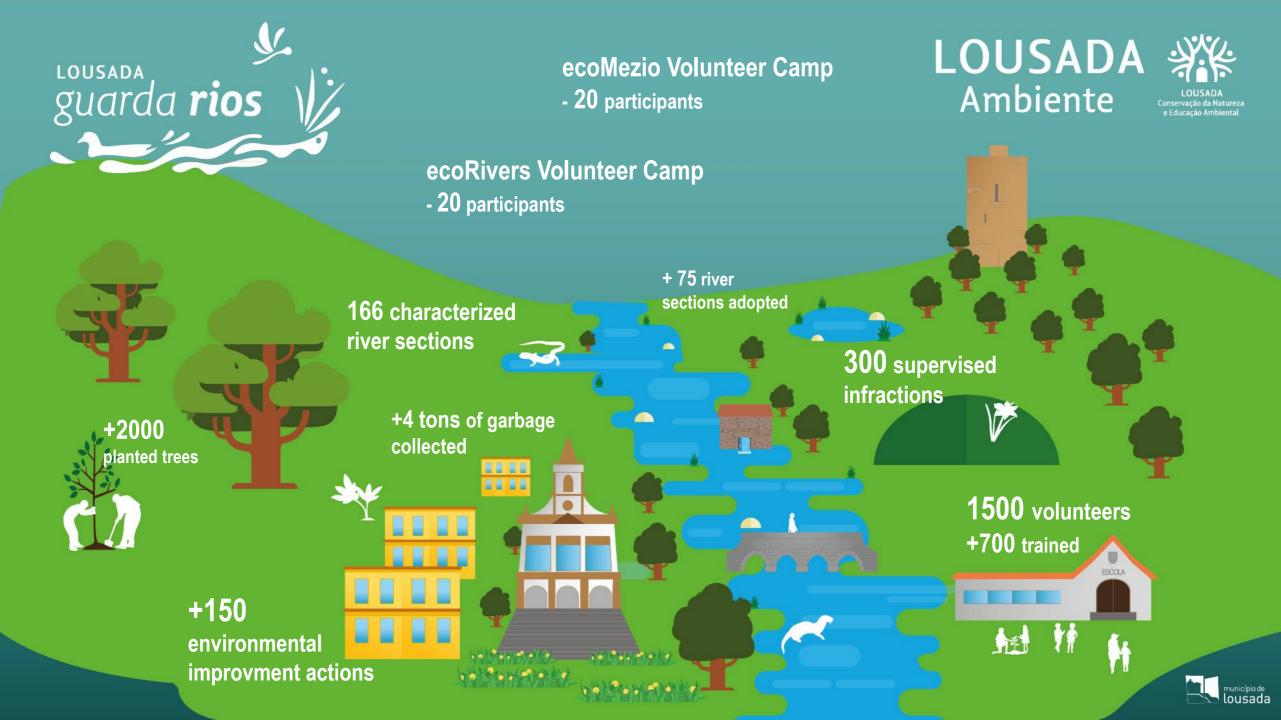

#### 1) Mapping and characterization of the main watercourses in the municipality;

- 9 water courses;
- 42 km;
- 166 characterized sections of 250 m each.

1) Mapping and characterization of the main watercourses in the municipality;

#### **VOLUNTEERING ACTIONS**

- 1. Adoption of river sections
- 2. Environmental improvement actions