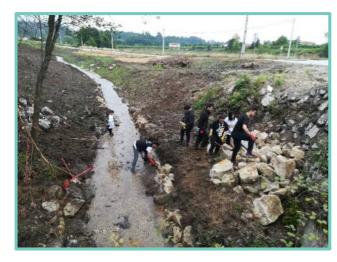

#### **Guarda Rios Patrols**

Removing river trash

Maintenance of watercourses and flood management

**Invasive species control** 

**Renaturalization of riverbanks** 

**Plantation of riparian trees** 

#### **3) Formal Inspection Actions**

**Discharge of livestock effluents** 

Solid waste disposal

#### **3) Formal Inspection Actions**

**Cutting of riparian vegetation** 

Water pollution