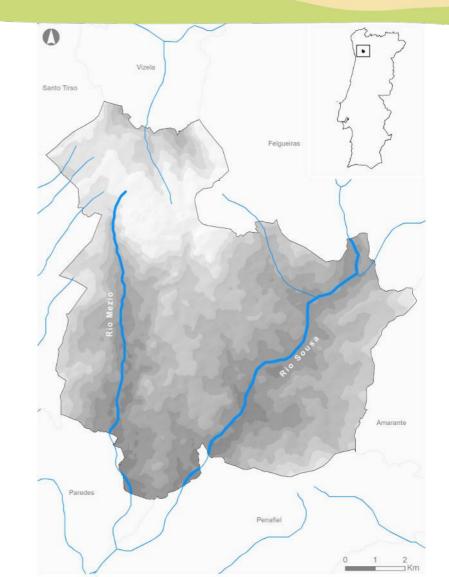

### **LOUSADA**

#### **Hydrographic Network**

- Sousa river
- SE of the municipality
- Extent of 14.82 km

- Mezio river
- Springs in Lousada
- N-S orientation
- Total of 28 Km (10,5 km in LSD)