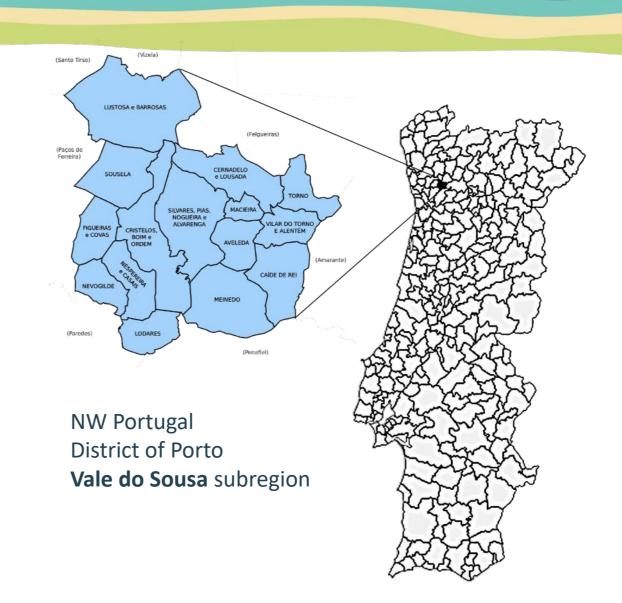

#### **Municipality of Lousada**

- 94,89 km2
- 15 parish councils
- 47.401 inhabitants (2021)
- Humid temperate region
- Economy: agriculture, textile industry
- 2 river basins (Mezio and Sousa)

### **LOUSADA**

#### **Hydrographic Network**

- Sousa river
- SE of the municipality
- Extent of 14.82 km

- Mezio river
- Springs in Lousada
- N-S orientation
- Total of 28 Km (10,5 km in LSD)