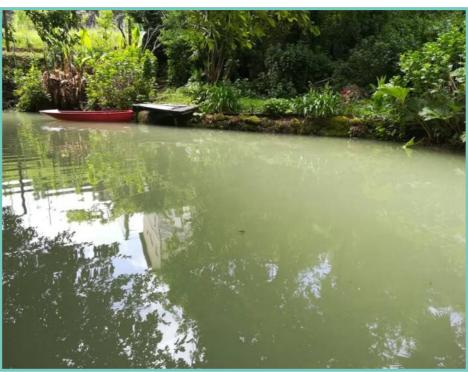

#### **Hydrographic Network**

- Sousa river
- SE of the municipality
- Extent of 14.82 km

- Mezio river
- Springs in Lousada
- N-S orientation
- Total of 28 Km (10,5 km in LSD)