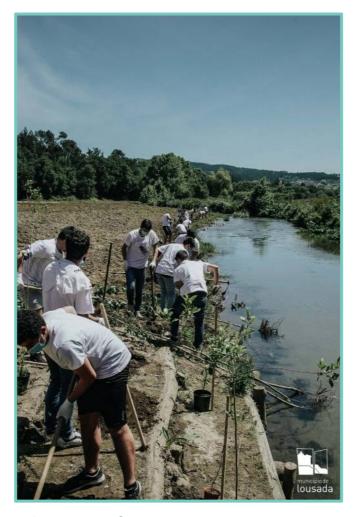

#### **Guarda Rios Patrols**

Removing river trash

Maintenance of watercourses and flood management

**Invasive species control** 

**Renaturalization of riverbanks** 

**Plantation of riparian trees** 

#### **Renaturalization of riverbanks**