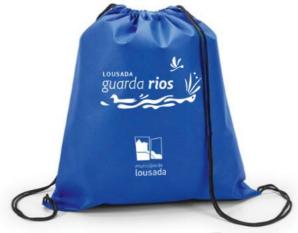

#### Guarda Rios Kit

- Transport and identification bag
- Reflective vest
- Guarda-Rios manual
  - Field miniguide
  - Safety rules
  - Good environmental practices
- Characterization sheet of the river section

#### Guarda Rios Kit