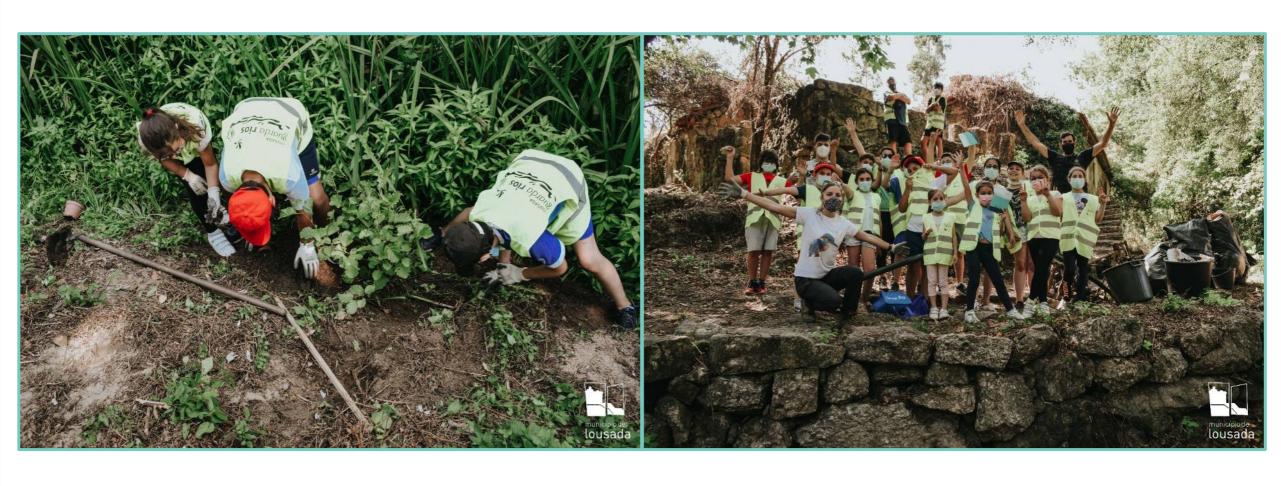

#### **Guarda Rios Patrols**

Removing river trash

Maintenance of watercourses and flood management

**Invasive species control** 

**Renaturalization of riverbanks** 

**Plantation of riparian trees** 

#### **Renaturalization of riverbanks**