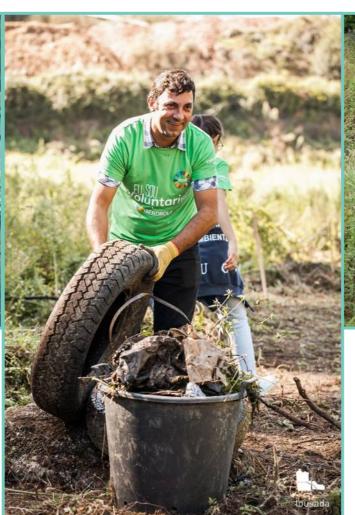

#### **Guarda Rios Patrols**

Removing river trash

Maintenance of watercourses and flood management

**Invasive species control** 

**Renaturalization of riverbanks** 

**Plantation of riparian trees** 