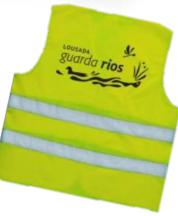

#### Guarda Rios Kit

- Transport and identification bag
- Reflective vest
- Guarda-Rios manual
  - Field miniguide
  - Safety rules
  - Good environmental practices
- Characterization sheet of the river section

#### Guarda Rios Kit