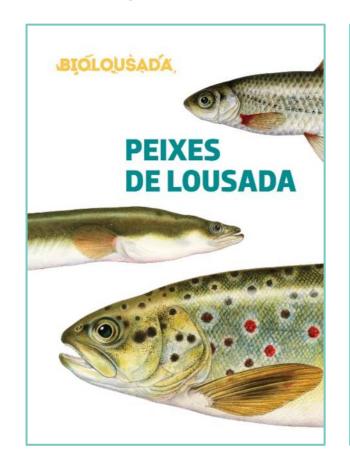

Removing river trash



Maintenance of watercourses and flood management



**Invasive species control** 



**Renaturalization of riverbanks** 



**Plantation of riparian trees** 

#### **Arundo donax control**



#### **Arundo donax control**







#### **Renaturalization of riverbanks**



#### **Renaturalization of riverbanks**





#### **3) Formal Inspection Actions**





**Discharge of livestock effluents** 

Solid waste disposal

#### **3) Formal Inspection Actions**





**Cutting of riparian vegetation** 

Water pollution

#### **Municipal Environmental Reading Plan**

24000 students





2015 2020

#### **Guarda-Rios manual**



#### **Guarda-Rios manual**





**Guide of good cleaning practices** 

Field guide

#### **Fish Postcards**







#### **Fish Miniguides**







## MEDIA

### Lousada promove formações para quem queira ser guarda rios

Durante este mês, serão seis as formações disponíveis nas juntos de Freguesia. Inscrições são gratuitas





#### PREMIUM

#### Adotam e tomam conta de pedaços de rios em Lousada

Fernanda Pinto 24 Julho 2019 às 13:08





Com maior ou menor frequência, percorrem as margens de troços dos rios que adotaram em ações de monitorização ou à procura de poluição.



## Daniela Barbosa | Manuel Nunes | Milene Matos biolousada@cm-lousada.pt