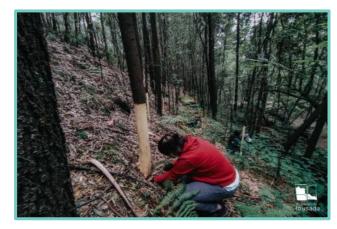

#### **Guarda Rios Patrols**

Removing river trash

Maintenance of watercourses and flood management

**Invasive species control** 

**Renaturalization of riverbanks** 

**Plantation of riparian trees** 

#### **Arundo donax control**