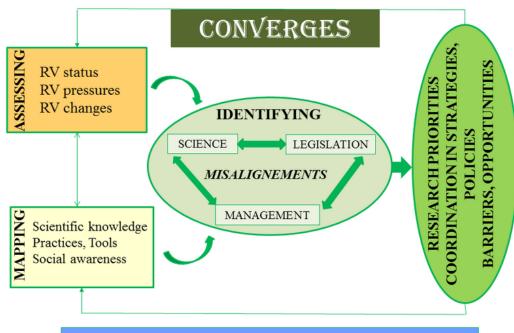

### **Goals – COST Action CONVERGES**

WG1: Characterising riparian vegetation

> WG2: Visualisation of European responses

WG 3: Establishing misalignments

INTERACTION, TRAINING, DISSEMINATION

WG 4: Dissemination and outreach of results and outcomes