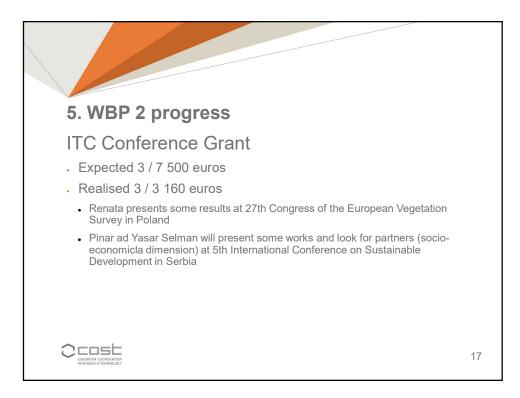

# CA16208 CONVERGES Short Term Scientific Mission (STSM) Report (Grant Period 2)



## **STSM Overview**

- 10 x STSMs in GP 2 (GP 1 was 6)
- Mean value: €2,024 (GP 1 was €2,860)
- Total spent: €20,240 (100% of budget)
- 4 x STSMs were F, 6 were M
- 4 x STSMs were ECI, 6 were not
- Origin 7 were ITC, destination 6 were ITC and 2 NNC



### Training : 1, 6, 7 WG 1 goals : 2, 3, 8 WG 2 goals : 4, 5, 9, 10

(1) Kjushterevska (F, ECI) — €2000 — 15 days Update of new methods used for data elaboration in vegetation science [GPG1]. Status: Completed.

(2) Sibikova (F, ECI) — €2200 — 21 days Standardisation and preliminary analysis of updated riparian forest data from SE Europe [GPG1]. Status: Completed.

(3) Mandzukowski (M) — €1500 — 15 days Analysis of syntaxonomical diver