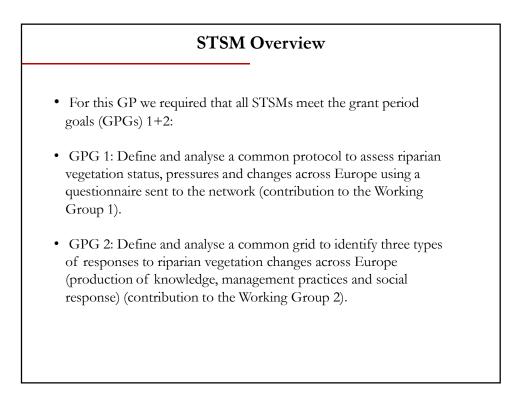

## **STSM Overview**

- 10 x STSMs in GP 2 (GP 1 was 6)
- Mean value: €2,024 (GP 1 was €2,860)
- Total spent: €20,240 (100% of budget)
- 4 x STSMs were F, 6 were M
- 4 x STSMs were ECI, 6 were not
- Origin 7 were ITC, destination 6 were ITC and 2 NNC

### Training : 1, 6, 7 WG 1 goals : 2, 3, 8 WG 2 goals : 4, 5, 9, 10

(1) Kjushterevska (F, ECI) — €2000 — 15 days Update of new methods used for data elaboration in vegetation science [GPG1]. Status: Completed.