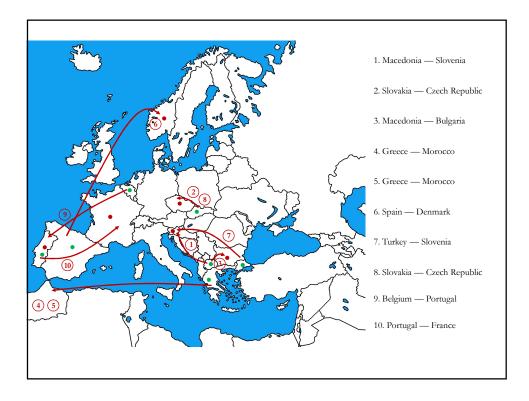

## **STSM Overview**

- 10 x STSMs in GP 2 (GP 1 was 6)
- Mean value: €2,024 (GP 1 was €2,860)
- Total spent: €20,240 (100% of budget)
- 4 x STSMs were F, 6 were M
- 4 x STSMs were ECI, 6 were not
- Origin 7 were ITC, destination 6 were ITC and 2 NNC

### Training : 1, 6, 7 WG 1 goals : 2, 3, 8 WG 2 goals : 4, 5, 9, 10

(1) Kjushterevska (F, ECI) — €2000 — 15 days Update of new methods used for data elaboration in vegetation science [GPG1]. Status: Completed.

(2) Sibikova (F, ECI) — €2200 — 21 days Standardisation and preliminary analysis of updated riparian forest data from SE Europe [GPG1]. Status: Completed.

(3) Mandzukowski (M) — €1500 — 15 days Analysis of syntaxonomical diversity of *Platanus orientalis* woodlands in Southern Europe using different numerical methods for analysis [GPG1]. Status: Completed.

(4) Kavvadias (M) — €2460 — 11 days Remote sensing applications for management of riparian ecosystems [GPG1]. Status: Not yet undertaken.

(5) Psomiadis (M, ECI) — €1980 — 8 days Remote sensing applications for management of riparian ecosystems [GPG1]. Status: Not yet undertaken.

### Training : 1, 6, 7 WG 1 goals : 2, 3, 8 WG 2 goals : 4, 5, 9, 10

(6) Poblador (F, ECI) — €2100 — 19 days Riparian zones as greenhouse gas sources and riparian vegetation influences [GPG1]. Status: Completed.

(7) Kavgaci (M)  $\longrightarrow$  €2000  $\longrightarrow$  15 days New methodological approaches to elaborate forest vegetation[GPG1]. Status: Completed.

(8) Sibik (M) — €2200 — 20 days Syntaxonomical revision of updated riparian forests data from south-east Europe [GPG1]. Status: Completed.

(9) Ugille (M) — €2500 — 25 days Potential of Copernicus data to assess European riparian zones integrity with landscape metrics [GPG1]. Status: Undertaken, report not yet submitted.

(10) Rodriguez-Gonzalez (F) —  $\pounds$ 1300 — 5 days Emerging socio-ecological challenges for riparian vegetation management [GPG1]. Status: Not yet undertaken.