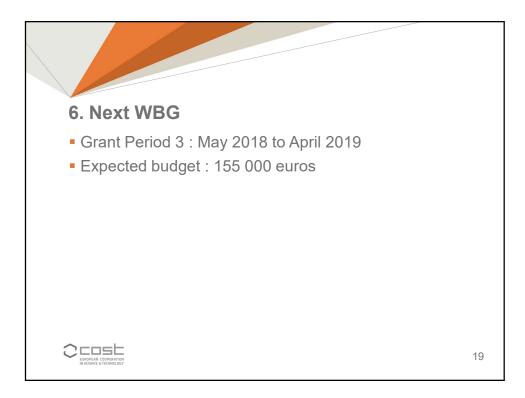

# CA16208 CONVERGES Short Term Scientific Mission (STSM) Report (Grant Period 2)



## **STSM Overview**

- 10 x STSMs in GP 2 (GP 1 was 6)
- Mean value: €2,024 (GP 1 was €2,860)
- Total spent: €20,240 (100% of budget)
- 4 x STSMs were F, 6 were M
- 4 x STSMs were ECI, 6 were not
- Origin 7 were ITC, destination 6 were ITC and 2 NNC



### Training : 1, 6, 7 WG 1 goals : 2, 3, 8 WG 2 goals : 4, 5, 9, 10

(1) Kjushterevska (F, ECI) — €2000 — 15 days Update of new methods used for data elaboration in vegetation science [GPG1]. Status: Completed.

(2) Sibikova (F, ECI) — €2200 — 21 days Standardisation and preliminary analysis of updated riparian forest data from SE Europe [GPG1]. Status: Completed.

(3) Mandzukowski (M) — €1500 — 15 days Analysis of syntaxonomical diversity