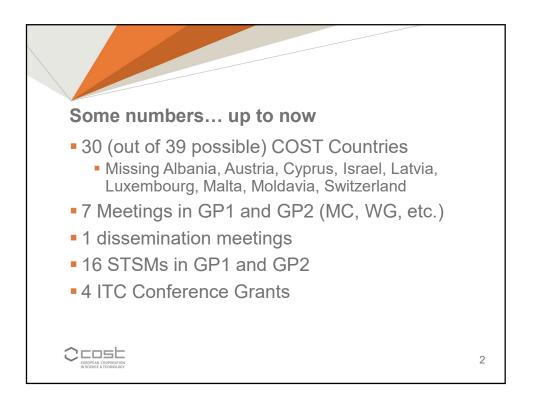

## **STSM Overview**

- 10 x STSMs in GP 2 (GP 1 was 6)
- Mean value: €2,024 (GP 1 was €2,860)
- Total spent: €20,240 (100% of budget)
- 4 x STSMs were F, 6 were M
- 4 x STSMs were ECI, 6 were not
- Origin 7 were ITC, destination 6 were ITC and 2 NNC