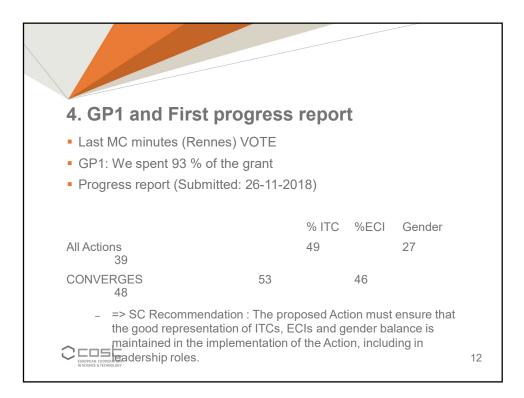

# CA16208 CONVERGES Short Term Scientific Mission (STSM) Report (Grant Period 2)



## **STSM Overview**

- 10 x STSMs in GP 2 (GP 1 was 6)
- Mean value: €2,024 (GP 1 was €2,860)
- Total spent: €20,240 (100% of budget)
- 4 x STSMs were F, 6 were M
- 4 x STSMs were ECI, 6 were not
- Origin 7 were ITC, destination 6 were ITC and 2 NNC



### Training : 1, 6, 7 WG 1 goals : 2, 3, 8 WG 2 goals : 4, 5, 9, 10

(1) Kjushterevska (F, ECI) — €2000 — 15 days Update of new methods used for data elaboration in vegetation science [GPG1]. Status: Completed.

(2) Sibikova (F, ECI) — €2200 — 21 days Standardisation and preliminary analysis of updated riparian forest data from SE Europe [GPG1]. Status: Completed.

(3) Mandzukowski (M) — €1500 — 15 days Analysis of syntaxonom