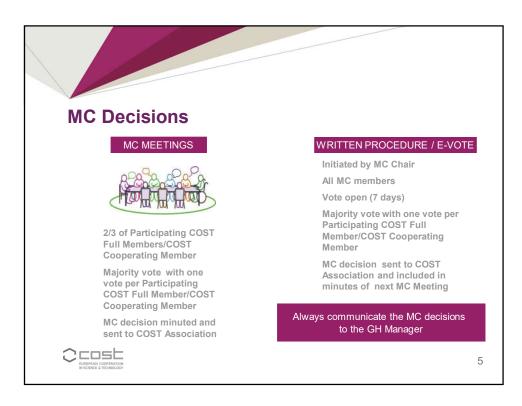

The quorum (2/3 of COST Countries participating in the Action) was reached: 25 COST Countries out of 27 attended the meeting (COST doc. 134/14 REV2 "COST Action Management Monitoring and Final Assessment" Annex I, Article 9).

### 4. eVote

Since the first MC meeting in November 2017 (9<sup>th</sup>), three eVote have been done :

- Minutes of last MC meeting
- Election of Dr. eng. Mila CHILIKOVA-LUBOMIROVA as WG4 leader (Priit Tammeorg as coleader)

Approvement of 3 NNC participation (Algeria, Tunisia and Morocco)

The Chair did a reminder about the eVote process.