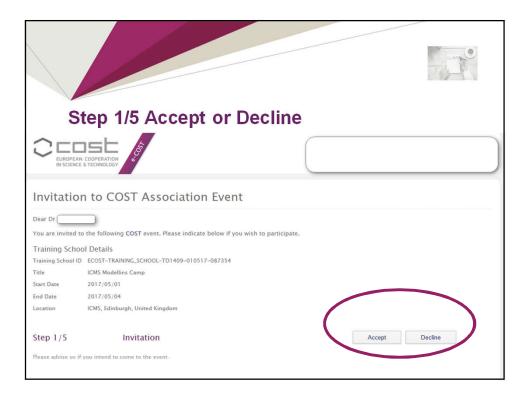

# Diapositive 4

**CM2** This is an optional slide if not presented by SO or MC Chair Carmencita Malimban; 12/05/2017

7

| S                    | tep 2/5 Rei                        | imbursem                                                                | ent?                          |                              |                           |
|----------------------|------------------------------------|-------------------------------------------------------------------------|-------------------------------|------------------------------|---------------------------|
| Invitatior           | to COST Assoc                      | ciaton Event                                                            |                               |                              |                           |
| Mr Ertuğrul Altunt   | aş                                 |                                                                         |                               |                              |                           |
| Meeting Detail       | s                                  |                                                                         |                               |                              |                           |
| Meeting ID           |                                    |                                                                         | a                             |                              |                           |
| Title                |                                    | Is: Best Practice and Performance                                       | Specification                 |                              |                           |
| Start Date           | 2017/09/06                         |                                                                         |                               |                              |                           |
| End Date             | 2017/09/07                         |                                                                         |                               |                              |                           |
| Location             | Lisboa, Zagreb, Croatia            | _                                                                       |                               |                              |                           |
| Step 1/5             | Invitation                         | Accepted                                                                |                               |                              | Decline                   |
| Step 2/5             | Reimbursement                      | : Yes                                                                   |                               |                              | No                        |
| If you decided to N  | OT submit a claim, please click th | e 'No' button above.                                                    |                               |                              |                           |
|                      |                                    | owser needs to be activated for si<br>activate that browser before it c |                               |                              | browser used. If later on |
| Please click the but | ton below to proceed. You will re  | ceive an e-mail containing an act                                       | vation code which you will be | prompted to enter in the nex | tt screen.                |
| Nets, Addition-17-1  | ormation of the Strong Authentic   | ation is positable base                                                 |                               | Proc                         | eed with the activation   |