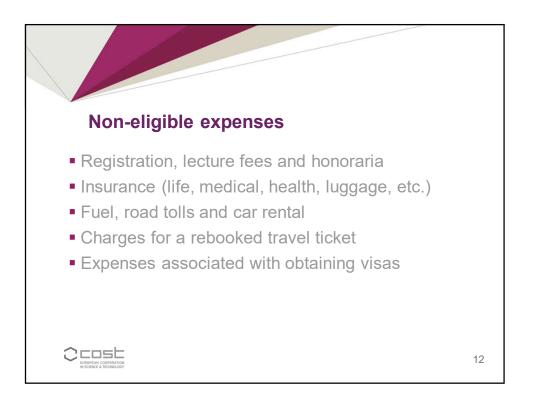

# 6. Rules for reimbursed participants selection in organized activities (all kinds of meetings and training schools)

The MC discussed concerning the rules for the selection of reimbursed participants for the activities that are implemented during the Action. The proposition is, when the demand exceeds the places, to follow this procedure: the organizer of each activity (except STSM) propose some criteria. They include necessarily COST policies (ECI, ITC, Gender balance). Other criteria could be: a presentation, any active participation, etc.Then, the criteria and a list of selected participants are validated by the core group.